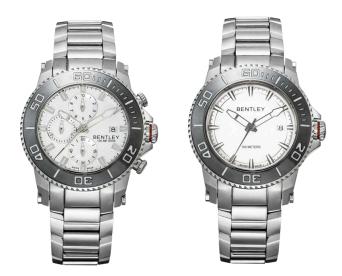

## **Sea Captain Tungsten Edition**

Bentley releases a new special Tungsten edition into the Sea Captain range of diving watches, this particular model lineup is described by Bentley as the first foray into a class of watches designed specifically for dive and water sport enthusiasts. The Bentley Sea Captain collection infuses remarkable Bentley watchmaking expertise and unprecedented material advancements; the models purport a distinct sporty elegance and applauded as a great edition to the Bentley family of fine timepieces.

The new model is equipped with tungsten metal uni-directional bezel, sitting on a stainless steel case designed anew to accommodate the rotating bezel. Elapsed dive timer markings made of pure white ceramic are inserted into the tungsten metal flush with the bezel surface, achieving an high degree of precision in craft. The Sea Captain tungsten editions have an array of movement choice, including a chronograph, and a mechanical model equipped with ETA 2824-2 Movement. Sapphire crystal glass with nine layers of anti-reflective treatment domes over the meticulously finish dial, and the glass virtually eliminates any surface glare and ensures protection in inclement conditions. The mechanical model is described to have 200 meters water resistant, and doubles the standard models.