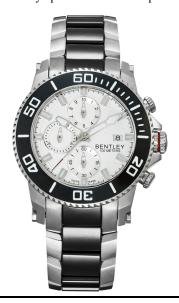

Sea Captain watches are housed in stainless steel cases, the casing is engineered from ground up to accommodate the external hi-tech ceramic bezel that turns uni-directionally, elapsed dive timer markings made of ceramic are engrave onto the bezels displayed in intervals of 20s. Five striking dial colors are available, silver, blue, black, brown and two tone gold and black, the dials have wave patterns discretely imprinted on the surface inspired by ocean waves and sunny sky, and as standard equipment the date aperture is set at 3 O'clock position. Sapphire crystal glass with nine layers of anti-reflective treatment domes over the meticulously finished dial, the glass virtually eliminates any surface glare and ensures protection in inclement conditions, the watches are also equipped with triple lock screw down crown, and as described by Bentley the watches are sea worthy upto 100 meters in depth.